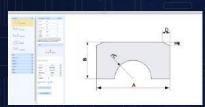

#### **STRIKER QUOTE Process**

- Login to Your Company Portal We'll create a secure login for your company. Your designated administrator then controls who can access your company account and with what rights.
- Choose Customer Select the customer to be quoted from your customer database. Each customer has an exclusive part library and customer-specific price models can be assigned.
- Assign Customer Requirements Assign customer delivery details. Desired expedite fees can be automatically assigned for rush orders.
- Designate Parts to be Quoted STRIKER QUOTE provides numerous methods to assign parts to a quote:
  - Upload New Parts Quickly upload industry standard DXF and DWG files. The geometric integrity of part geometry is automatically analyzed and addressed (within tolerance) as necessary. STRIKER QUOTE'S Drawing Doctor also provides a comprehensive tool-set to work with problematic drawings.
  - Select Existing Parts Once uploaded, parts are maintained in a customer specific part library for future quotes.
  - Create New Parts from ShapeMate STRIKER QUOTE provides ShapeMate, a parametric shape generator of numerous standard shapes.

Create Part Estimates - No part drawing available? STRIKER QUOTE allows you to rapidly create an approximation of a part perimeter and internal features to quickly create a part estimate. Calculate Quote – Once all parts and quantities are assigned, simply select "calculate" to quickly calculate the overall price.