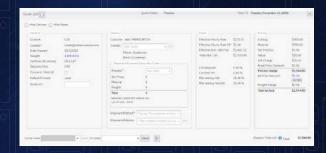

Create Part Estimates - No part drawing available? STRIKER QUOTE allows you to rapidly create an approximation of a part perimeter and internal features to quickly create a part estimate. Calculate Quote – Once all parts and quantities are assigned, simply select "calculate" to quickly calculate the overall price.

Deliver to Your Customer – Quotations are created as PDF documents and can be emailed to your customer from within STRIKER QUOTE.